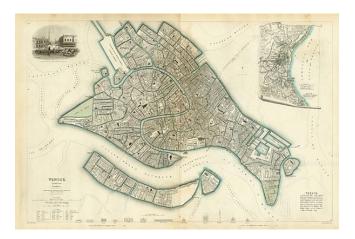

## **Description:**

Fabulous double page town plan and city view with great detail. One of the best 19th Century English towns plans to appear in a commercial atlas. Inset shows regional map of the Gulf of Venice. Vignette of St. Marks and vicinity. Key shows major buildings at the bottom. Perhaps the best of all of the SDUK town plans.