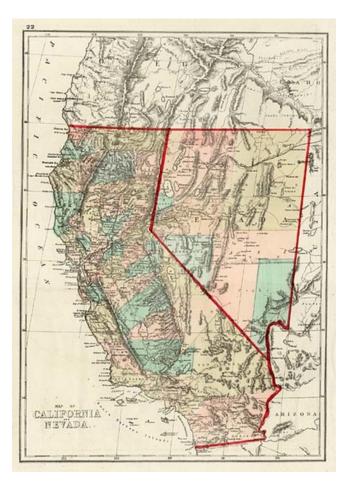

## Barry Lawrence Ruderman Antique Maps Inc.

7407 La Jolla Boulevard La Jolla, CA 92037 www.raremaps.com

(858) 551-8500 blr@raremaps.com

Map of California and Nevada

| Stock#:           | 9442           |
|-------------------|----------------|
| Map Maker:        | Williams       |
| Date:             | 1873           |
| Place:            | New York       |
| Color:            | Hand Colored   |
| <b>Condition:</b> | VG+            |
| Size:             | 17 x 13 inches |
| Price:            | SOLD           |

## **Description**:

Attractive map of California and Nevada, hand colored by counties, and showing towns, railroads, islands, rivers, mountains, roads, springs, sinks and a host of other details. Many counties still not shown. Includes many early county configurations which predate the formation of the modern counties.