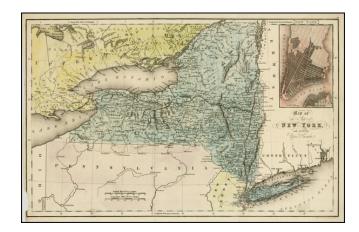

## Map of the State of New York with Part of Upper Canada [Large inset plan of New York]

**Stock#:** 9440

Map Maker: Hinton, Simpkin & Marshall

Date: 1831 Place: London

Color: Hand Colored

**Condition:** VG+

## **Description:**

Scarce early map of New York, hand colored by counties, and showing towns, roads, rivers, lakes, mountains, islands, canals, etc. One of the earliest separate maps of the state published outside of America.