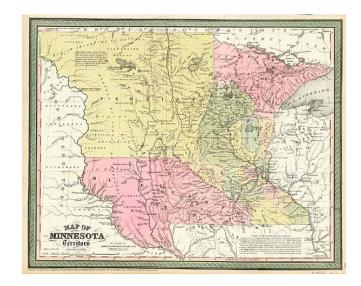

## Map of Minnesota Territory By J.H. Young

**Stock#:** 9434

Map Maker: Cowperthwait, Desilver & Butler

**Date:** 1854

Place: Philadelphia Colored Hand Colored

**Condition:** VG+

**Size:** 16 x 13 inches

Price: SOLD

## **Description:**

Important early map of Minnesota Territory, including all of Dakota, from the rare Cowperthwait Desilver & Butler editon of Mitchell's Universal Atlas. The map is based largely on the works of Nicollet and Pope, and includes extensive notes on early exploration and topography throughout. An essential map for Minnesota and Dakota collectors, in fine original color.