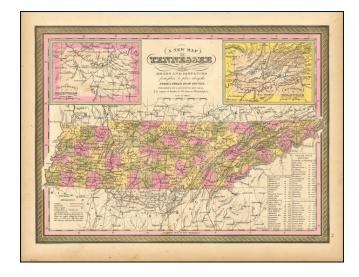

## **Description:**

A fine example of this early map of Tennessee from *Mitchell's Universal Atlas*.

Shows railroads, proposed railroads, major roads, distances, towns, rivers, etc. A key shows the steamboat routes and distances. Several counties are still not shown.

Large insets of the environs of Nashville and Knoxville.

Samuel Augustus Mitchell's pre-1850 maps have become very scarce.

**Detailed Condition:**