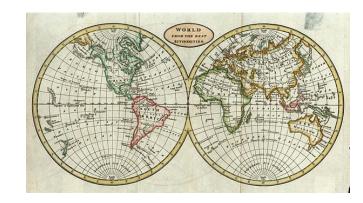

## **World from the Best Authorities**

**Stock#:** 9422 **Map Maker:** Guthrie

Date: 1796 Place: London

**Color:** Hand Colored

**Condition:** VG

**Size:** 12 x 7 inches

**Price:** SOLD

## **Description:**

Interesting map of the world, showing the most recent discoveries after Cook . Northwest coast is reflects knowledge to the end of the 18th Century, but NW Passage still shown. New Zealand is complete and New Holland (Australia) shows separate Van Dieman's Land (Tasmania). Still no Antarctica. Nice late 18th Century World map.