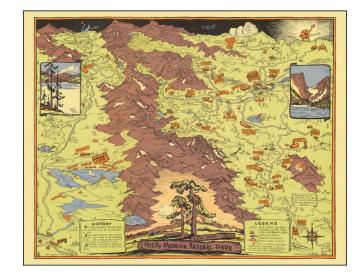

## **Description:**

Striking Pictorial Map of Rock Mountain National Park, published by the Rocky Mountain Motor Company.

In the foreground is Allens Park Village, Meeker Park, Granby and Reservoir. At the top of the map are the Headwaters of the Colorado River, Red Mountain, Mount Baker, Hagues Peak, Mummy Mountain and McGraw Ranch.

Pictorial map, with vibrant colors. North is oriented to the right side of the map. Shows roads, horseback and foot trails, hotels and campsites, lakes and Estes Park village. Includes history of Rocky Mountain National Park and legend.