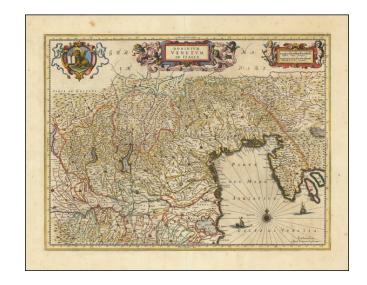

### **Description:**

"Dominium Venetum in Italia" is a detailed cartographic work by Jan Jansson, circa 1640, presenting a richly engraved vision of the Venetian domain in Italy. The map showcases the Po River Valley, the Veneto, and extends as far east as Istria, Cherso (Cres) and Veglia (Krk), while venturing north to the Geyl (i.e., Gail) River.

The context in which this map was produced is worthy of note. During the 17th century, Amsterdam was a bustling hub of cartography and publishing. Among the city's luminaries, Jan Jansson stood out, producing a wealth of maps that displayed not just geographical precision but also a keen aesthetic sensibility. His "Dominium Venetum in Italia" offers a visual testament to this era of Dutch cartographic excellence.

On the map, geographical features are finely delineated with Jansson's characteristic attention to detail. Notably, the Po River Valley, along with its surrounding regions, is prominently depicted. The renowned city of Milano graces the far west of the map, which also includes the beautiful Lago di Garda. In the upper left corner, the coat of arms of Venice, the Lion of St. Mark, adds an emblematic touch, a proud symbol of Venice's storied heritage.

Further enhancing the historical significance of this map is the inclusion of several regions, as denoted by the ribbon held by putti at the top center. These place names, including Veronele, Feltrino, Vincentino, and others, provide an insight into the geopolitical structure of the Venetian domain during the period.