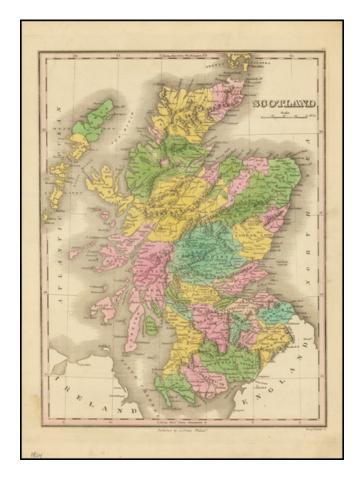

## **Scotland**

**Stock#:** 94116 **Map Maker:** Finley

**Date:** 1824

Place: Philadelphia Colored Hand Colored

**Condition:** VG

**Size:** 8.5 x 11.5 inches

**Price:** SOLD

## **Description:**

Decorative and detailed map of Scotland, colored by county, from Finley's *New General Atlas*. The Bell Rock Lighthouse, east of the Firth of Tay in the North Sea, and finished in 1810, is noted on the map. Still active today, it is the world's oldest sea-washed lighthouse.