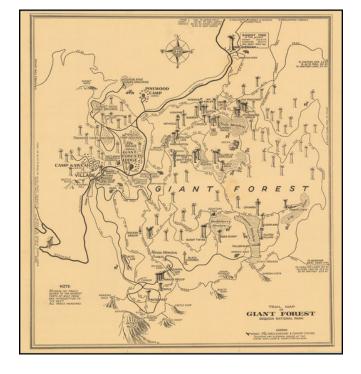

#### **Description:**

A rare and intriguing 1940 folding pictorial trail map of Giant Forest Sequoia National Park, designed to encourage visitors to leave their automobiles and explore the park on foot, while celebrating the 50th anniversary of the park's establishment (1890-1940).

This map, which comes with a message from E.T. Scoyen, Superintendent of the United States Department of Interior National Park Service, presents an extensive network of safe and easy trails throughout the Giant Forest. The map emphasizes that the park is home to 3,000 trees with a diameter of more than 10 feet, inviting visitors to experience the majesty of the world's greatest forest up close.

The map marks the location of the General Sherman tree, dubbed the "Biggest Tree in the World," as well as other notable landmarks such as Camp Kaweah Village and Giant Forest Lodge. Numerous trees are also depicted and labeled, providing visitors with a comprehensive guide to exploring the park's natural wonders.

As a historical artifact, this trail map offers valuable insight into the early management and promotion of Sequoia National Park, as well as the evolving attitudes towards nature conservation and outdoor recreation during the 20th century. This captivating pictorial map is a must-have for collectors and