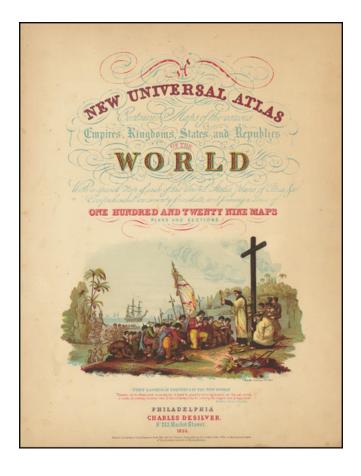

## **Description:**

Marvelous decorative title page, showing an early landing in the New World by the Spanish, with priests and conquistadors in the foreground and Indians in the rear.