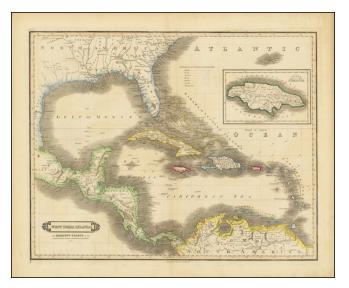

## West India Islands And Adjacent Coasts of the United Staets, Mexico, Guatimala & Colombia

- Stock#:
   93961

   Map Maker:
   Lizars
- Date:1838Place:EdinburghColor:Hand ColoredCondition:VGSize:19.5 x 15.5 inches

## **Description**:

Scarce early edition of Lizars map of the Caribbean and contiguous coasts of Florida, the Gulf Coast, Central and South America, with a large inset of Jamaica. East and West Florida still appear, but both Missisippi and Alabama Territories are present.

Nice detail in the Caribbean, Florida and along the Gulf Coast, including a few early exploration notes.