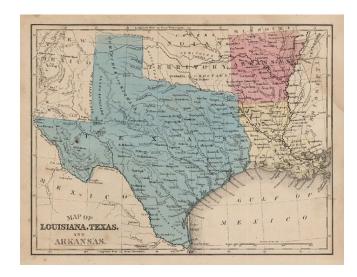

## Map of Louisiana, Texas and Arkansas [and Indian Territory]

**Stock#:** 9391 **Map Maker:** Mitchell

Date: 1860 circaPlace: PhiladelphiaColor: Hand Colored

**Condition:** VG

**Size:** 10 x 8 inches

**Price:** SOLD

## **Description:**

Detailed map of Texas, Indian Territory, Arkasnas and Louisiana, from Civil War era School Atlas. Shows cities, Indian Tribes, rivers, lake, bays, railroad lines, etc. We have dated the map based upon the progress of the railroads in and around Texas.