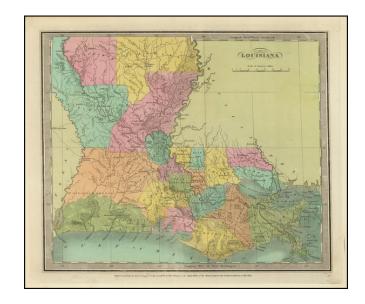

## Louisiana

Stock#: 93869 Map Maker: Burr

**Date:** 1836

Place: Brattleboro VT Color: Hand Colored

**Condition:** 

**Size:** 13 x 11 inches

**Price:** SOLD

## **Description:**

Striking full color example of David Burr's scarce map of Louisiana.

The Parish system is still quite primitive, especially in the north and west, where 7 parishes dominate the region. The early roads are shown, although few traverse the state from north to south. The north and west are still dominated by Indian lands and prairie.