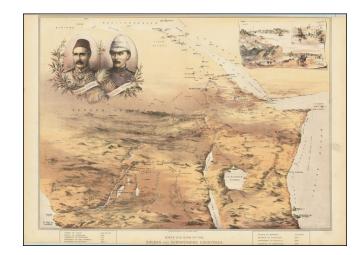

## Bird's Eye View of the Soudan and Surrounding Countries.

**Stock#:** 93860

Map Maker: Maclure & Macdonald

Lithographers

Date: 1882Place: LondonColor: Condition: VG

**Size:**  $20.5 \times 16$  inches

**Price:** \$ 375.00

## **Description:**

Striking view of the are around the Sudan, published in London in the early 1880s.

Includes 2 oval portraits on the upper left of General Gordon and Colonel Stewart.

The top right corner has four small view of Khartoum, Mudir's Palace, the defile of Karaza Kordofan and El Obeid. Covers areas of Congo, Zaire, Zambia, Tanzania, Uganda, Kenya, Somalia, Ethiopia, Sudan, and Egypt.