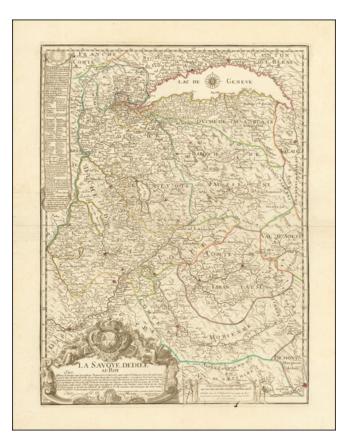

## **Description**:

Nice example of this scarce map of the Savoye region, topped by Lake Geneva.

The map is adorned with a title cartouche decorated with a globe crowned with fleurs de lys and two characters.

The map is centered on Lake Annecy.

The map was also issued by Pierre Du Val, with the date of 1691.