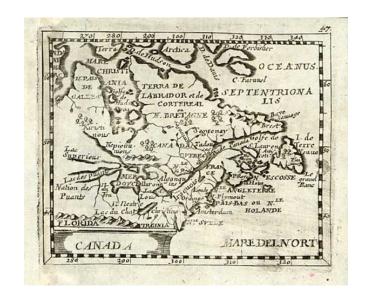

## Canada

Stock#: 9383 Map Maker: Beer

**Date:** 1678

Place: Nuremberg Color: Uncolored

**Condition:** VG

**Size:**  $5.5 \times 4$  inches

**Price:** SOLD

## **Description:**

Rare German edition of Du Val's map of Canada, the Great Lakes and Northeast, based upon Sanson's earlier maps of the region. Excellent example of the open ended Great Lakes to the West. Clearly shows a Northwest Passage through Hudson's Bay. Extends south to Virginia and names Florida. Burden 351.