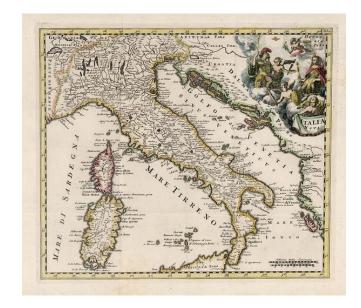

## Italia Nova [with Corsica & Sardinia]

**Stock#:** 9375 **Map Maker:** Clüver

Date: 1680 Place: Leyden

**Color:** Hand Colored

**Condition:** VG+

**Size:**  $12 \times 10$  inches

**Price:** SOLD

## **Description:**

Striking map of Italy, Corsica, Sardinia and the Gulf of Venice. Includes an ornate decorative title cartouche. Cluver's Geography was one of the most enduring works of the 17th & 18th Centuries, issued by several different publishers with many different sets of maps over nearly 200 years. This edition is one of the most decorative.