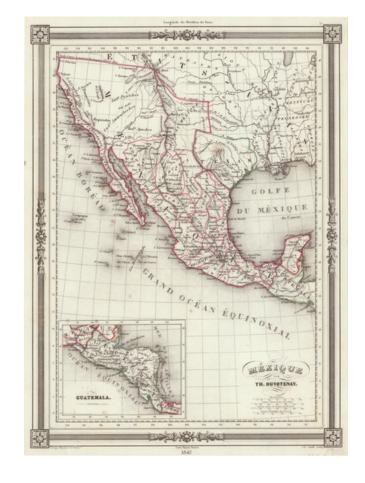

## **Description:**

Detailed map of Texas, Upper California, the Plains and Mexico, published in Paris.

The map prominently shows the Republic of Texas, a mythological Lake Teguayo and pre-Fremont Western United States.

Western border of Texas includes an odd eastern incursion which is uncommon. Inset of Guatemala.