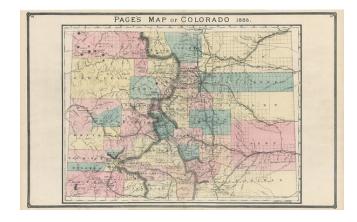

## Page's Map of Colorado 1885

**Stock#:** 9369 **Map Maker:** Page

Date: 1885
Place: Chicago
Color: Hand Colored

**Condition:** VG

**Size:** 26 x 17 inches

**Price:** SOLD

## **Description:**

Very early edition of this scarce map of Colorado, handcolored by county. Page's map is almost certainly the largest handcolored map of Colorado to appear in an atlas. The map shows the extent of the Township surveys and includes towns, mountains, rivers, forts, mines, roads, railroads etc.