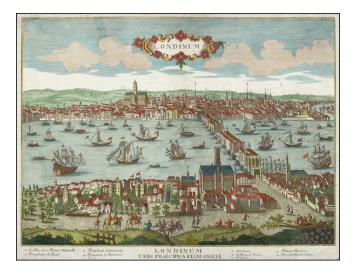

#### **Description**:

This fascinating piece, a Latin version of Pierre Aveline's view of London, offers a captivating look into the city's past, specifically during its reconstruction period following the Great Fire of 1666. Rendered in great detail but in a somewhat naive style, the copper engraving captures London's architectural transformation, while simultaneously displaying certain historical incongruities, such as the inclusion of Elizabethan theaters in Bankside. The image provides a glimpse into the vibrant life of the city, highlighting the River Thames with its numerous ships and various iconic landmarks, thus offering a unique historical perspective. This scarce work serves not only as a testament to London's resilience and ability to rebuild and flourish after disaster, but also as an intriguing artifact of artistic expression from the early 18th century.

The key provided in the bottom margin identifies the following features:

- 1. Scalla, sive Portus Whitealli The stairs, or the port of Whitehall
- 2. Templum S. Pauli St. Paul's Cathedral
- 3. Templum S. Laurentii St. Lawrence's Church
- 4. Templum S. Dunstani St. Dunstan's Church
- 5. Turris The Tower of London
- 6. Winchester Palace of the Bishop of Winchester
- 7. S. Maria ad Arcum St. Mary's Church (at the Arch)
- 8. S. Claudii St. Claude's Church
- 9. Fluvius Thamesis The River Thames

# Londinum Urbs Praecipua Regni Angliae [London, the Principal City of the Kingdom of England.]

10. Pars meridionalis Londini - The southern part of London