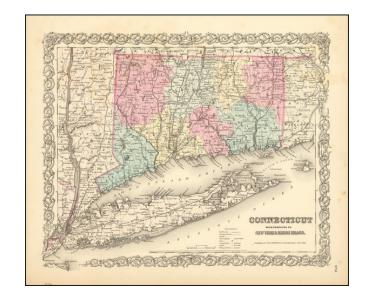

## Colton's Connecticut with Portions of New York & Rhode Island

**Stock#:** 93565 **Map Maker:** Colton

Date: 1856
Place: New York
Color: Hand Colored

**Condition:** VG+

**Size:** 15.5 x 13 inches

**Price:** \$ 145.00

## **Description:**

Detailed map of Connecticut and Long Island, hand colored by counties and showing towns, counties, townships, post offices, depots, rivers, railroads, and substantial additional details.

A terrific map, from JH Colton, one of the most prolific American mapmakers of the mid-19th century.