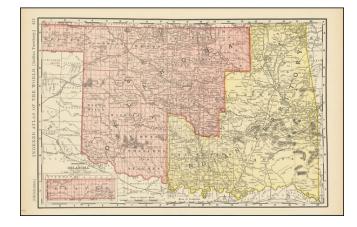

## **Indian Territory & Oklahoma**

**Stock#:** 93553

Map Maker: Rand McNally & Company

Date: 1898Place: ChicagoColor: Condition: VG+

**Size:** 19 x 12.5 inches

**Price:** SOLD

## **Description:**

Large format detailed map of Oklahoma and Indian Territory showing towns, rivers, railroads, mountains, lakes, etc.

Beautifully colored with many statistics. From Rand McNally & Sons Business Atlas. One of the few large format maps that shows the brief period where both Oklahoma and Indian Territory appeared on the map.