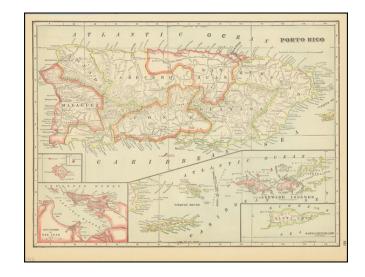

## Porto Rico [with the Virgin Islands]

**Stock#:** 93514 **Map Maker:** Cram

Date: 1915Place: ChicagoColor: Condition: VG+

**Size:**  $14 \times 10$  inches

**Price:** SOLD

## **Description:**

Large format map of Puerto Rico from Cram's Standard American Railway Atlas.

Colored by counties and shows towns, roads, rivers, ports, points, railroads, mountains, shipping routes, etc. Large inset showing the harbor at San Juan, the Virgin Islands, St. Croix and Mona Island.