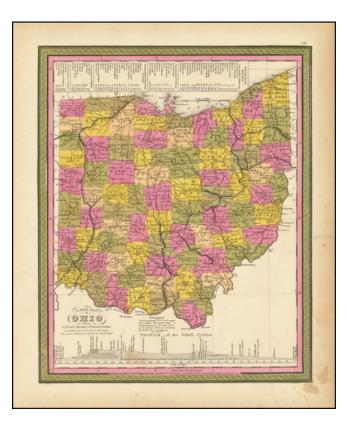

## A New Map of Ohio with its Canals, Roads & Distances . . .

| Stock#:    | 93419            |
|------------|------------------|
| Map Maker: | Mitchell         |
| Date:      | 1846             |
| Place:     | Philadelphia     |
| Color:     | Hand Colored     |
| Condition: | VG+              |
| Size:      | 11.5 x 14 inches |
| Price:     | SOLD             |

## **Description:**

Detailed map of Ohio from Mitchell's *New Universal Atlas*, showing railroads, townships, canals, etc. Hand colored by county.

Statistical table shows steam boat routes. Ohio canal profile below map. Although there are key References to Cincinnati, the inset map of the city is not present.