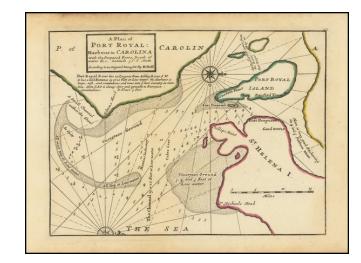

## A Plan of Port Royal harbour in Carolina with the Proposed Forts, Depths of water &c. .

. .

Stock#: 93414 Map Maker: Moll

Date: 1711
Place: London
Color: Outline Color

**Condition:** VG+

**Size:**  $10.5 \times 8$  inches

## **Description:**

Detailed map of Port Royal and Hilton Head area in South Carolina, which shows extensive soundings, proposed forts, Beaufort Town, Hilton Head, St. Michael Head, Phillips Point and Elizabeth Point.

This is one of the earliest obtainable English plans of a port in the Southeastern US.