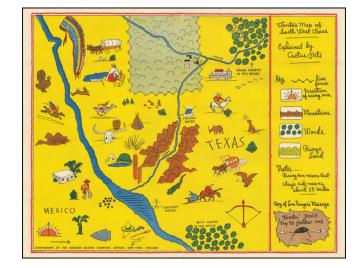

## Tonto's Map of South West Texas -- Explained by Cactus Pete (with original envelope)

**Stock#:** 93373

Map Maker: Gordon Baking Company

Date: 1939Place: n.p.Color: ColorCondition: VG+

**Size:** 16 x 12.25 inches

## **Description:**

Decorative promotional map of Tonto's Southwest Texas, advertising for the Gordon Baking Company, including original mailing envelope.

Highlights the region along the Rio Grande which was the fictional home of the Lone Ranger and Tonto.