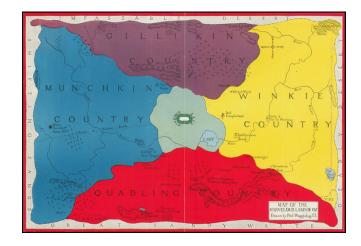

## Map of the Marvelous Land of Oz. Drawn by Prof. Wogglebug. T.E.

**Stock#:** 93371

Map Maker: Reilly & Lee

**Date:** 1920 circa **Place:** Chicago

Color:

**Condition:** VG

**Size:**  $13 \times 9$  inches

## **Description:**

Early map of the Land of Oz, illustrating L. Frank Baum's classic work of Children's Literature.

Color map of Oz with the Emerald City at the center, surrounded by Gillikin Country, Winkie Country, Quadling Country and Munchkin Country. The map shows the Munchkin country to the East and Winkie country to the West, a confusion occurring in all maps after 1914, going against the details of the book.