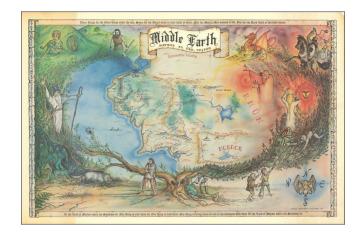

#### Tolkien Fan Art!

Fascinating map of Middle Earth, drawn by Nicklas Aquila Jr. and Larry Janoff.

Fascinating fan art illustration of Middle-Earth at the center, surrounded by images from *The Lord of the Rings*.

The images include a hobbit, Gandalf, Smaug, Gollum, Frodo and Sam, and others, with quotes from the book ringing the edges.