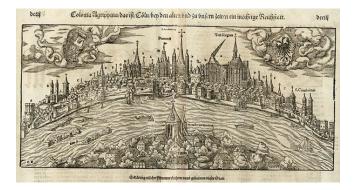

## Cologne

| Stock#:           | 9332          |
|-------------------|---------------|
| Map Maker:        | Munster       |
| Date:             | 1579          |
| Place:            | Basle         |
| Color:            | Uncolored     |
| <b>Condition:</b> | VG            |
| Size:             | 15 x 7 inches |
| Price:            | SOLD          |

## **Description:**

Early decorative birdseye view from the 1579 German edition of Munster's Cosmography one of the most influential georgaphical works of the 16th Century. Includes key showing numerous locations within the walled city.