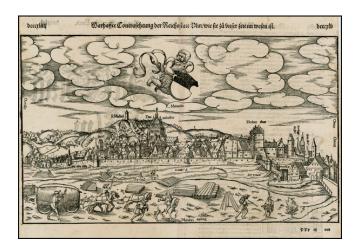

## **Description:**

Early decorative birdseye view of Ulm, from the 1579 German edition of Munster's Cosmography one of the most influential georgaphical works of the 16th Century.

Includes key showing numerous locations within the walled city.