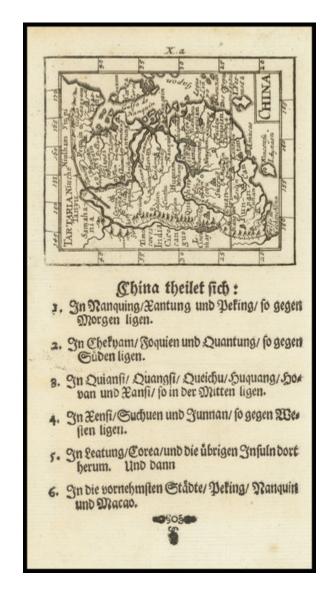

#### China and the Island of Korea

The map is based upon a miniature map first published in Paris by Du Val.

Includes a depiction of the Great Wall of China.

## China (Korea as an island)

Many interesting features. From one of the rarest and most coveted of all miniature atlases.

**Detailed Condition:**