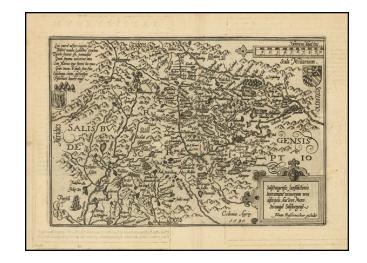

## Salisburgensis Jurisdictionis locorumque vicinorum vera descriptio Auctore Marco Secznagel Salisburgense . . . 1590

**Stock#:** 93266

Map Maker: Quad / Bussemachaer

Date: 1592 circa
Place: Cologne
Color: Uncolored

## **Description:**

Detailed map of Saltzburg, based upon an earlier map by Markus Setznagel.

Setznagel was the son of an official and member of the external council of the city Salzburg, Michael Setznagel.

His most important work was the first general map of Salzburg, printed by Hans Baumann in Salzburg in 1551. The original is lost, but 4 later copies survive.