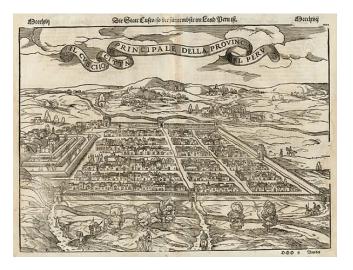

## Barry Lawrence Ruderman Antique Maps Inc.

7407 La Jolla Boulevard La Jolla, CA 92037 www.raremaps.com

(858) 551-8500 blr@raremaps.com

Il Cuscho Citta Principale Della Provincia Del Peru

| Stock#:<br>Map Maker: | 9320<br>Munster |
|-----------------------|-----------------|
| Date:                 | 1579            |
| Place:                | Basle           |
| Color:                | Uncolored       |
| <b>Condition:</b>     | VG              |
| Size:                 | 15 x 11 inches  |
| Price:                | SOLD            |

## **Description:**

Early decorative birdseye view from the 1579 German edition of Munster's Cosmography one of the most influential georgaphical works of the 16th Century. One of the earliest obtainable views of the New World.