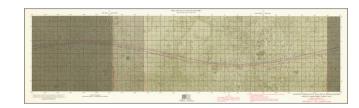

## Apollo 14 Lunar Orbit Chart . . . January 31, 1971 Launch Date

**Stock#:** 92969 **Map Maker:** NASA

Date: 1971Place: n.p.Color: ColorCondition: VG

**Size:** 39.5 x 11.5 inches

**Price:** SOLD

## **Description:**

Apollo 14 Lunar Orbit Chart prepared for the January 31, 1971 launch date.

The map shows the approach tracks along with landmarks and the landing site.

"Prepared under the Direction of the Department of Defense By The Aeronautical Chart and Information Center United States Air Force For The National. Aeronautics and Space Association. 1st Edition November 16, 1970"