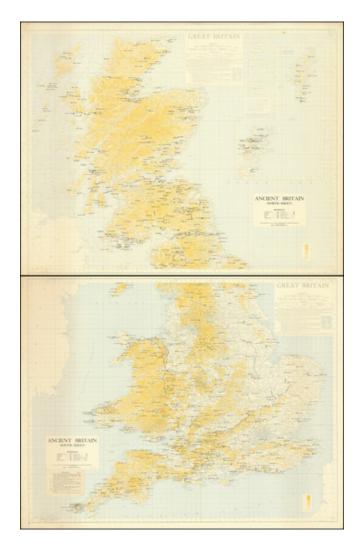

### The Ancient Sites of Great Britain!

Fascinating, mammoth-sized map of the British Isles showing sites of historical interested ranging in age from Paleolithic to Medieval.

Hundreds of sites are shown on the map, including neolithic villages, Roman baths, and ancient forts. The age of the various sites is demarcated with changing symbols.

This map was published in 1951 by the Ordnance Survey. In all, an attractive and fascinating piece.

## Ancient Britain (North Sheet) [and] Ancient Britain (South Sheet)

The map was issued in later editions through at least the 1990s.