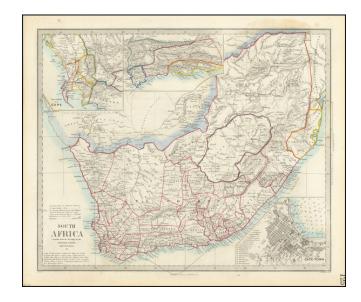

## **Description:**

Highly detailed map of South Africa, showing towns, rivers, roads, mountains, lakes and a host of other information.

Includes insets of Cape-Town, District of the Cape, District of George and Environs of Graham-Town.