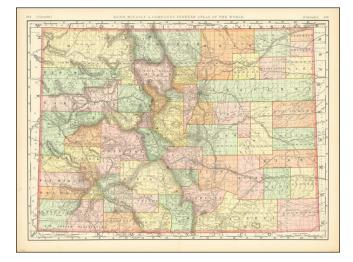

## Colorado

| Stock#:    | 92957                  |
|------------|------------------------|
| Map Maker: | Rand McNally & Company |

Date:1898Place:ChicagoColor:ColorCondition:VG+Size:26 x 19.5 inches

**Price:** \$ 175.00

## **Description:**

Large format detailed map of Coloado, showing towns, rivers, railroads, mountains, lakes, etc. Beautifully colored with many statistics.

From Rand Mc Nally & Sons Commercial Atlas of America.