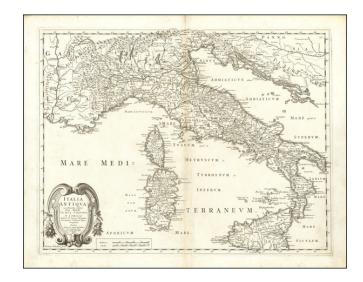

## Italia Antiqua cum Itineribus antiquis Cum Insulis Sicilia Sardinia & Corsica . . .

**Stock#:** 92952 **Map Maker:** Rossi

Date: 1675Place: RomeColor: Uncolored

**Condition:** VG

**Size:** 21 x 16 inches

## **Description:**

Detailed map of Italy, Sicily, Corsica and Sardinia, from Rossi's Mercurio Geographico.

The map shows the ancient Roman roads throughout Italy and the 3 islands. The region and cities shown are also based upon ancient times.