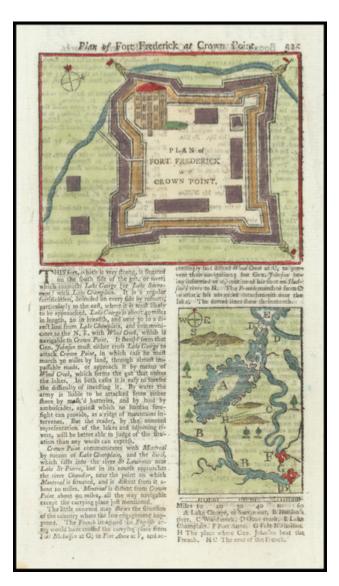

## **Description:**

Detailed contemporary plan of Fort Frederick, issued at the outset of the French & Indian War.

The map appeared in the November 1755 edition of the *Gentleman's Magazine*.

The text describes the fort and the surrounding area, with a smaller map showing the area between the Hudson's River, Lake George and Lake Champlain, including a note regarding the March of General