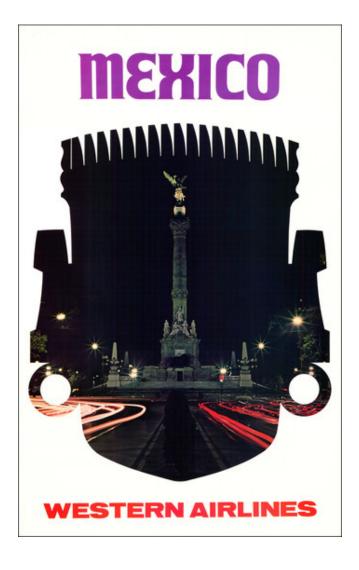

#### **Description:**

Lively c. 1970s travel poster advertising travel destinations in Mexico, issued by Western Airlines.

The image shows the Angel of Independence monument through the cut-out of an Aztec mask. Traffic is shown speeding through the image.

Western Airlines produced a series of travel posters in this style, we have also had their <u>San Diego travel</u> <u>poster</u>.