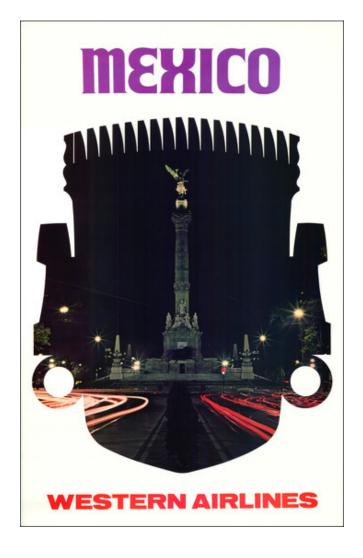

#### **Description:**

Lively c. 1970s travel poster advertising travel destinations in Mexico, issued by Western Airlines.

The image shows the Angel of Independence monument at night through the cut-out of an Aztec mask. Traffic is shown speeding through the image.

Western Airlines produced a series of travel posters in this style, we have also had their **San Diego travel poster**.