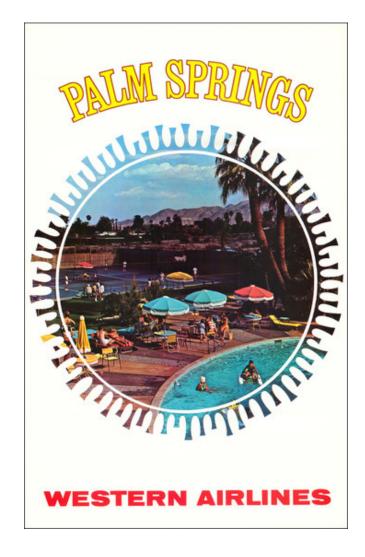

#### **Description:**

Lively c. 1970s travel poster advertising the resorts of Palm Springs, issued by Western Airlines.

The image shows a classic Palm Springs scene, with a pool and tennis courts giving way to a backdrop of palm trees and mountains. The image is seen through a cut-out of the sun.