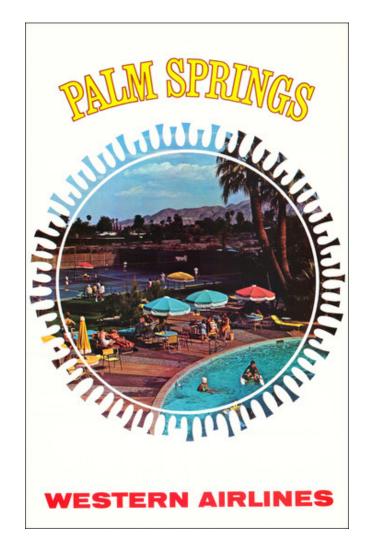

#### **Description:**

Lively c. 1970s travel poster advertising the resorts of Palm Springs, issued by Western Airlines.

The image shows a classic Palm Springs scene, with a pool and tennis courts giving way to a backdrop of palm trees and mountains. The image is seen through a cut-out of the sun.