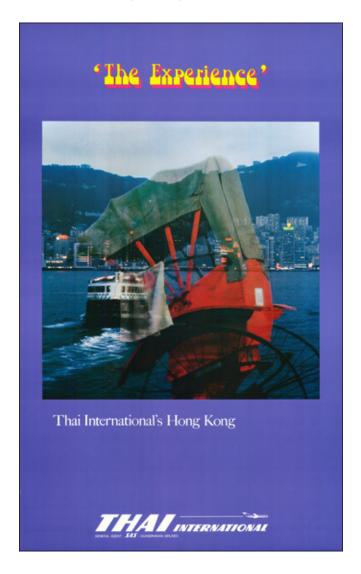

#### **Description:**

Fine original vintage poster advertising Thai International's routes to Hong Kong.

The image shows a rickshaw being pulled in front of Victoria Harbor. This transposition of modernity and tradition is clearly the "experience" that the poster is trying to convey.

Thai International's color palette for the image is particularly interesting, evoking, a sort of psychedelic blacklight style not commonly used on these sorts of travel posters.