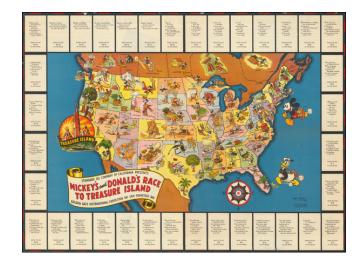

## Standard Oil Company of California Presents Mickey's and Donald's Race to Treasure Island Golden Gate International Exposition on San Francisco Bay

**Stock#:** 92830jc **Map Maker:** Disney

Date: 1939
Place: n.p.
Color: Color

## **Description:**

Rare early Walt Disney map of the United States, issued by Standard Oil Company of California, in connection with the Golden Gate Exposition of 1939.

Decorative promotional sponsored by Standard Oil Company of California and *Travel Tykes Weekly Magazine*. The map is filled with vignettes in each of the states and provinces of Canada, showing Mickey Mouse and Donald Duck engaged in activities reflective of the tourism or indigenous commerce or industry of the state.

Outside the map image, there are places to paste cards cut from the *Travel Tykes Weekly Magazine* put out by Standard.

The verso shows Mickey and Donald at the Fair, featuring vignettes on the major attractions of the Golden Gate Exposition.

The map is apparently quite rare on the market.