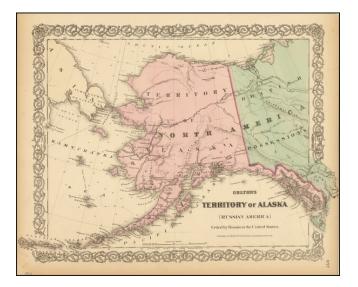

## Colton's Territory of Alaska (Russian America) Ceded by Russia to the United States

| Stock#:    | 92765  |
|------------|--------|
| Map Maker: | Colton |

Date:1873Place:New YorkColor:Hand ColoredCondition:VG+Size:17.5 x 13 inches

## **Description:**

Fine early map of the Territory of Alaska, published by CW & GB Colton.

Remarkable early map of Alaska and the Northwest, along with the contiguous parts of the Pacific and Russia. Includes a number of early forts, mountains, rivers, and early settlements.

One of the earliest separate maps of Alaska to appear in a commercial atlas.