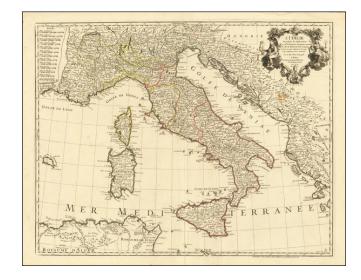

## L'Italie Dressee sur les Observations . . . MDCC (with Sicily, Corsica and Sardinia)

**Stock#:** 92763 **Map Maker:** Buache

**Date:** 1745 **Place:** Paris

**Color:** Outline Color

**Condition:** VG

**Size:** 23.5 x 19.5 inches

## **Description:**

Detailed map of Italy, Sardinia, Corsica and Sicily, based upon the work of De L'Isle.

The present example was updated by Buache in 1745.

Highly detailed throughout, showing towns, rivers, mountains, lakes, islands, roads, boundaries, etc. A terrific regional map.