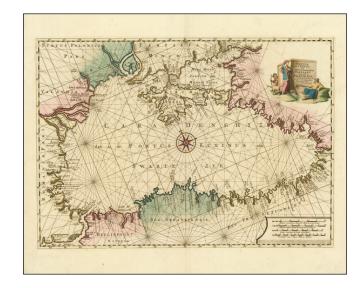

## Pontus Euxinus of Niewe en Naaukeurige Paskaarte van de Zwarte Zee . . .

**Stock#:** 92727 **Map Maker:** Ottens

**Date:** 1745

Place: Amsterdam Colored Hand Colored

**Condition:** VG+

**Size:** 23 x 16.5 inches

## **Description:**

Fine example of Ottens Sea Chart of the Black Sea region, based upon Van Keulen's 3 sheet map of the region.

The map extends from Constantinopoli (Istanbul) in the south to the Sea of Azov and neighboring regions, identifying in fine detail the the coastal cities and depths of the coastal waters.

The map is embellished with a large cartouche and deciation of th Nicolas Witsen, Mayor of the City of Amsterdam, along with rhumblines, a scale of miles and decorative compass rose.