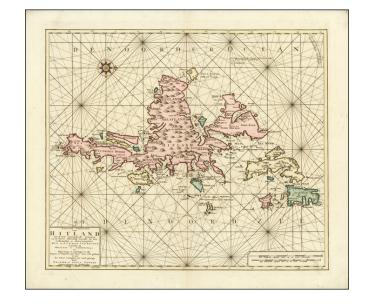

## (Shetland Islands) Nieuwe Paskaard van Hitland

**Stock#:** 92725 **Map Maker:** Ottens

**Date:** 1745

Place: Amsterdam
Color: Hand Colored

**Condition:** VG+

**Size:** 22.5 x 19 inches

**Price:** \$ 675.00

## **Description:**

Fascinating sea chart of the Shetland Islands, first published by Frederick De Wit in 1680.

The chart is oriented with west at the top. The chart includes rhumb lines and topographical features.